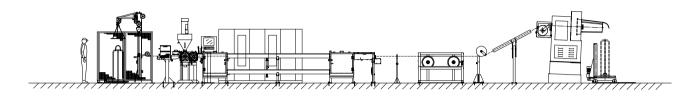

## Steel Wire and Rope Coating lines

Sampsistemi engineered different type of steel coating lines. We can provide extrusion lines available for the production of steel wires, steel stranded, and steel ropes covered with different insulation materials (PVC, PE, XLPE, PP and PA as Nylon).

The best quality of the final product in terms of surface quality, wire concentricity, insulation adhesion and integrity is ensured by our technical solutions present in the line like an high performing extruder group, long cooling troughs heavy and accurate capstans and caterpillars.

A production flexibility is allowed by a wide range of pay-offs and take-ups suitable for coils, basket and big reels up to diameter of 5000 mm.

Complete line is managed by centralized and friendly control touch screen panel (HMI) placed next to the extruder for an easy access during any set-up and regulation.